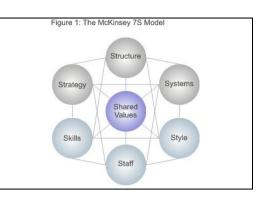

On my seventh day of training, my Z/Yen boss gave to me; Seven S's model,

Six Z/Ealous stages,

#### Five forces.

Four risk rationalities,

Three critical sets,

Two by two matrices,

And a fine lunch in The Old Bailey.

Version 3.0 Page 2 of 3 © Z/Yen Communications Limited 2001 & 2010 & 2019

On my eleventh day of training, my Z/Yen boss gave to me;